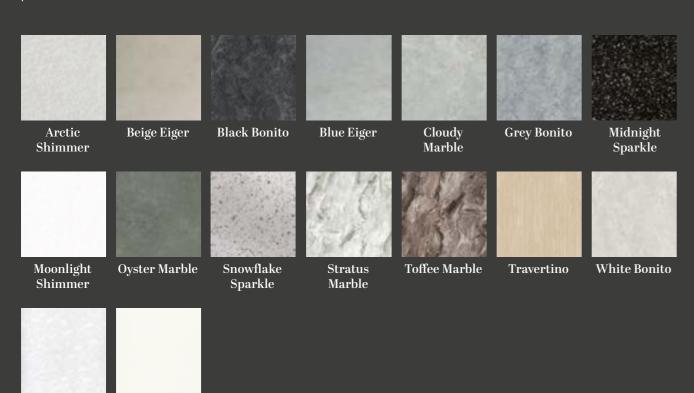

## **The Origins Collection**

White Frost White Gloss

Where the **Perform Panel** story begins. Striking, contemporary designs and exceptional performance in a range of gloss high-pressure laminate panels. A spectrum of colour from bright, light hues to rich, deep tones. All available as **made-to-measure** panels or cost-effective standard sizes.

Our three core ranges comprise over **48 stylish designs** in a wide choice of finish, colour, pattern and price-point.