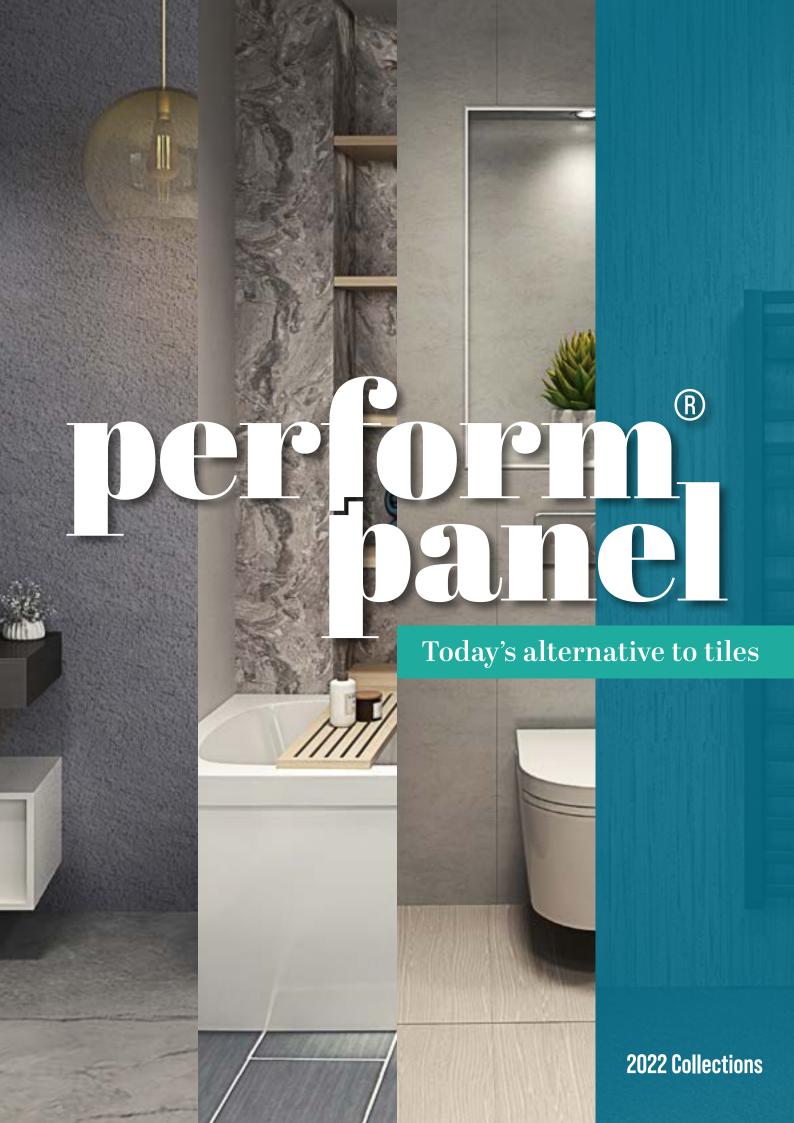

## **The Origins Collection**

White Frost White Gloss

Where the **Perform Panel** story begins. Striking, contemporary designs and exceptional performance in a range of gloss high-pressure laminate panels. A spectrum of colour from bright, light hues to rich, deep tones. All available as **made-to-measure** panels or cost-effective standard sizes.

09 - Perform Panel 10 - Perform Panel

Today's alternative to tiles