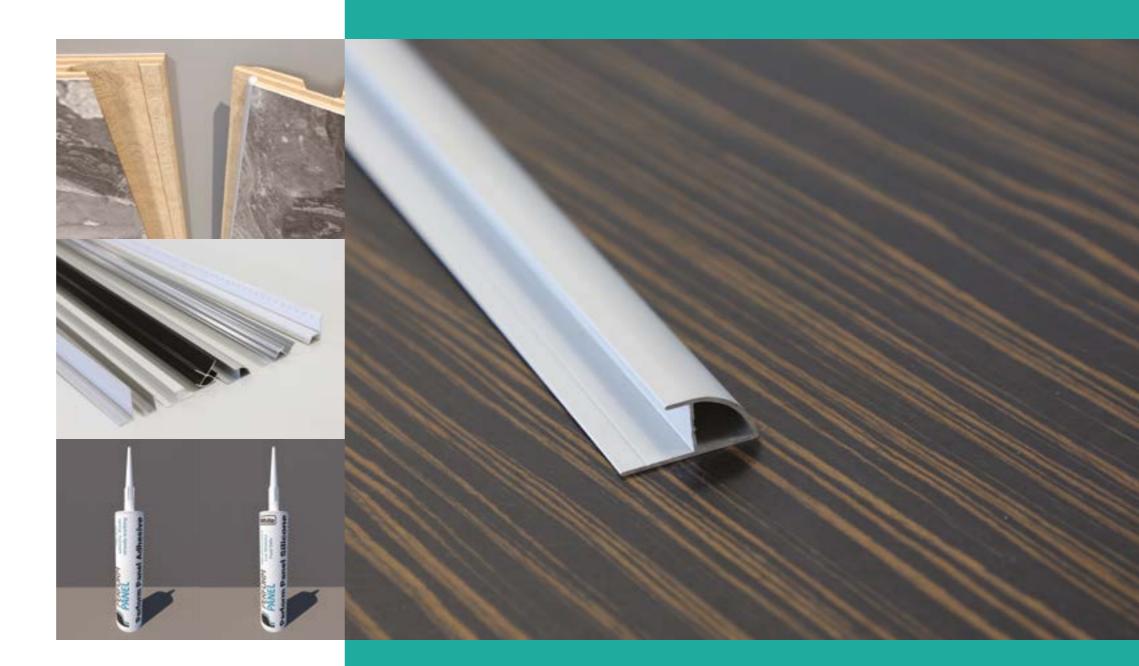

#### **Trims**

The perfect panel deserves the perfect trim. Seal and finish edges and joints with our range of wall panel trims, available in a variety of colours including; satin anodised aluminium, white, chrome, black or colour-match for an invisible finish. Trim samples can be requested as part of a 'trim bundle,' either in standard or colour.

#### Adhesive and silicone

Our own brand adhesive and silicone sealant have been developed specifically to ensure optimum performance with our panels and trims. Colour matched silicone is available, subject to a minimum order.