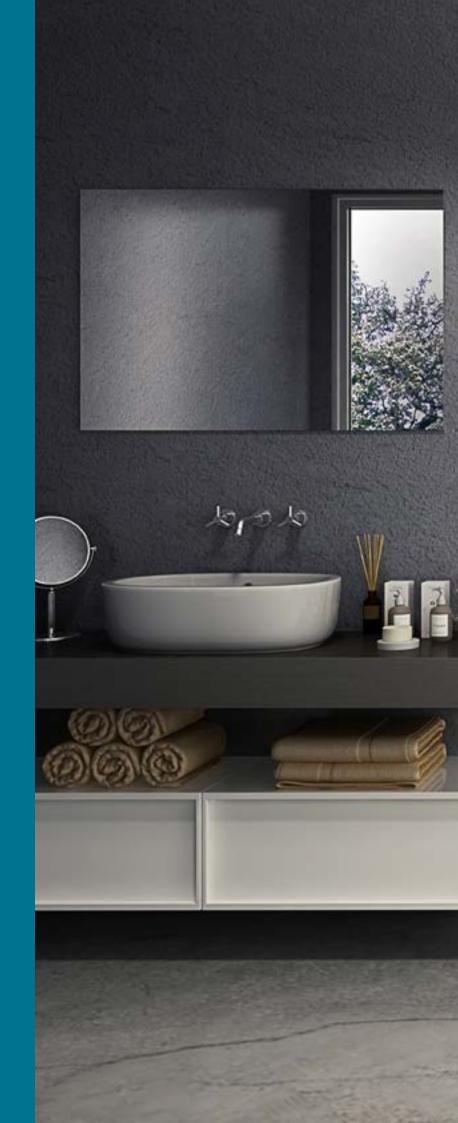

## No other panel performs like Perform Panel

With easy installation, no grouting and a unique highperformance fitting system, **Perform Panel** gives you a seamless waterproof wall in a fraction of the time it would take to tile.

Available in a large selection of stylish designs across three core ranges, Perform Panel works with any interior scheme. Made in the UK, by a family firm trusted by the building industry for over **160 years**.

Five times faster than tiles to install

Save time & money with Perform Panel

Seamless finish for easy cleaning

Backed by a 35 year guarantee Design without borders

05 - Perform Panel 06 - Perform Panel

Today's alternative to tiles