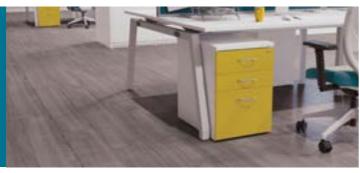

## Flooring

**Perform Flooring** comes in twelve stylish designs, to complement any interior design scheme. Choose a timber, marble or ceramic finish, in tile, wide-plank or narrow-plank format. Combining the durability and lightness of vinyl with the look of traditional materials.

#### Flooring sizes:

**Tile** - 457 x 300 (1.37m2 per pack) **Narrow** - 1220 x 176 (1.71m2 per pack) **Wide** - 1500 x 220 (1.98m2 per pack)

Aegean Brown Marble

Dark Travertine

Autumn Sunstone

Antique

Oak

Rustic Clay (Tile)