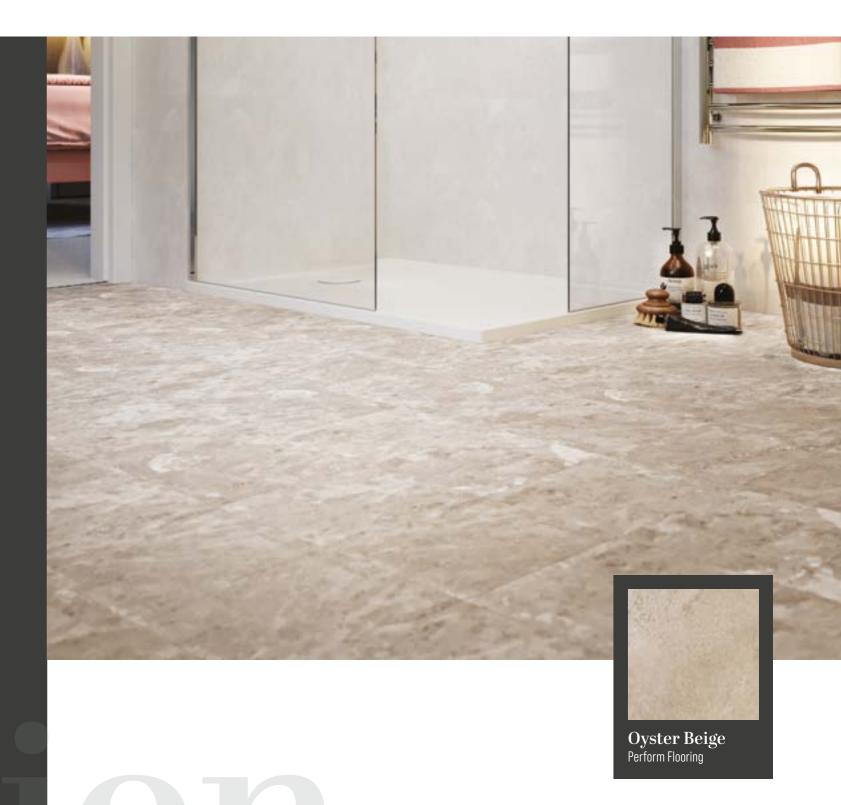

## Flooring

**Perform Flooring** comes in twelve stylish designs, to complement any interior design scheme. Choose a timber, marble or ceramic finish, in tile, wide-plank or narrow-plank format. Combining the durability and lightness of vinyl with the look of traditional materials.

#### Flooring sizes:

**Tile** - 457 x 300 (1.37m2 per pack) **Narrow** - 1220 x 176 (1.71m2 per pack) **Wide** - 1500 x 220 (1.98m2 per pack)

Aegean Brown Marble

Dark Travertine

Autumn Sunstone

Antique

Oak

Rustic Clay (Tile)