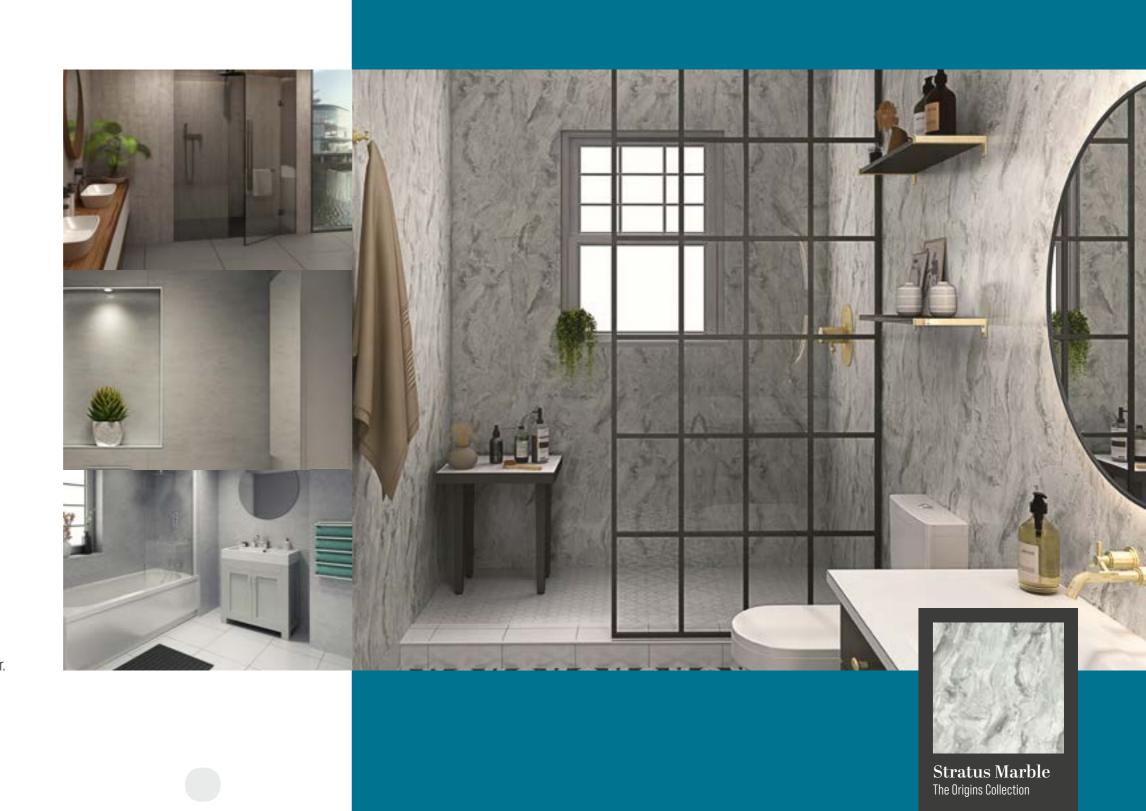

## **The Origins Collection**

White Frost White Gloss

Where the **Perform Panel** story begins. Striking, contemporary designs and exceptional performance in a range of gloss high-pressure laminate panels. A spectrum of colour from bright, light hues to rich, deep tones. All available as **made-to-measure** panels or cost-effective standard sizes.