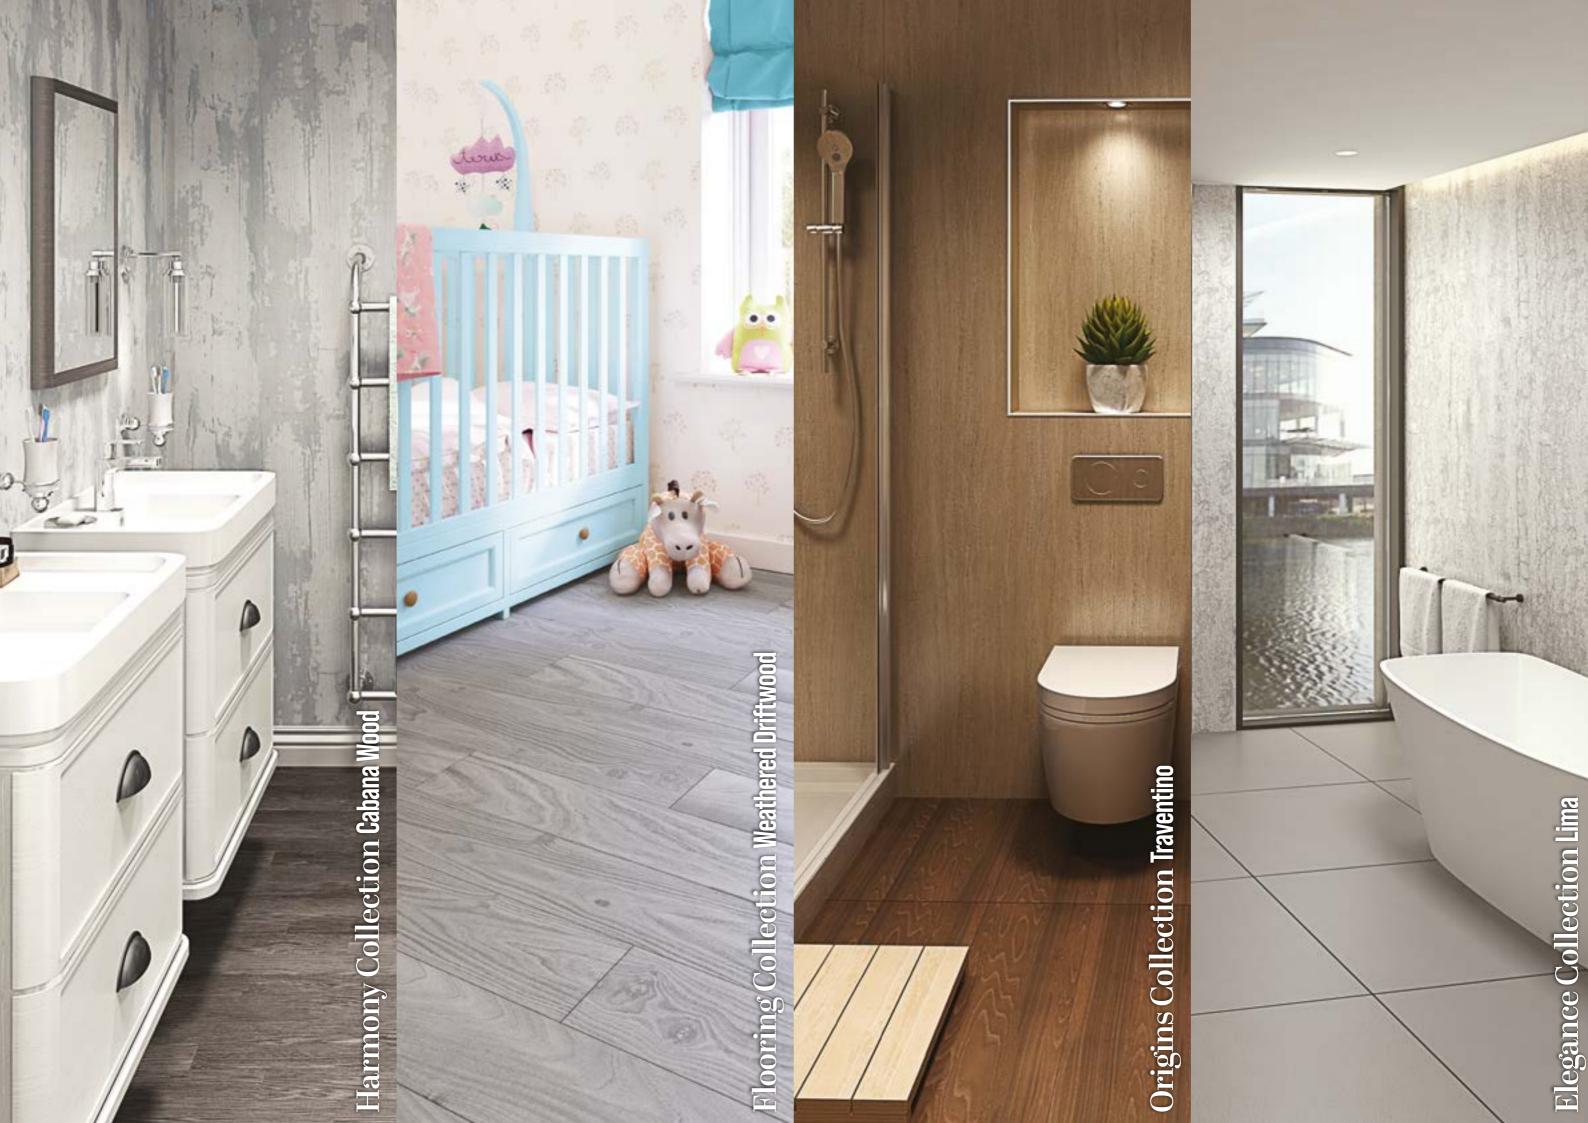

## **The Origins Collection**

White Frost White Gloss

Where the **Perform Panel** story begins. Striking, contemporary designs and exceptional performance in a range of gloss high-pressure laminate panels. A spectrum of colour from bright, light hues to rich, deep tones. All available as **made-to-measure** panels or cost-effective standard sizes.

## **The Harmony Collection**

**Tropic Reed** 

Classic colours and seductive textures combine in a collection that adds luxury to any project. The **Harmony Collection** includes designs ranging from understated elegance to glamorous, boutique-hotel chic.

## The Elegance Collection

Adding **unmistakeable luxury** to the performance and practicality of **Perform Panel**, our Elegance Collection focuses on warm, natural colours and textures, creating an oasis of calm within the modern home.

## Flooring

**Perform Flooring** comes in twelve stylish designs, to complement any interior design scheme. Choose a timber, marble or ceramic finish, in tile, wide-plank or narrow-plank format. Combining the durability and lightness of vinyl with the look of traditional materials.